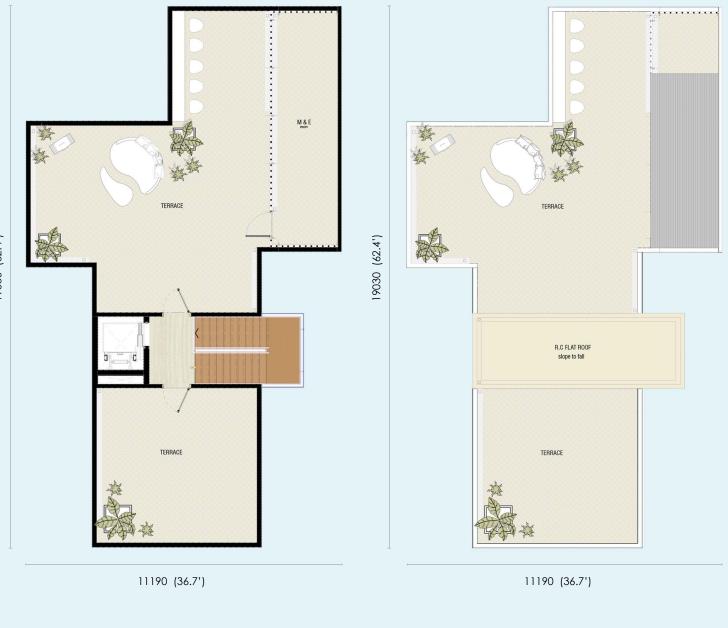

# No. 15A

LAND AREA 405.5 m<sup>2</sup> / 4,365 sf

BUILT-UP 407 m<sup>2</sup> / 4,380 sf

5 + 1 Bedrooms

**Floor plan** No.15A

11190 (36.7')

Second Floor

Roof Terrace Floor

Roof Plan