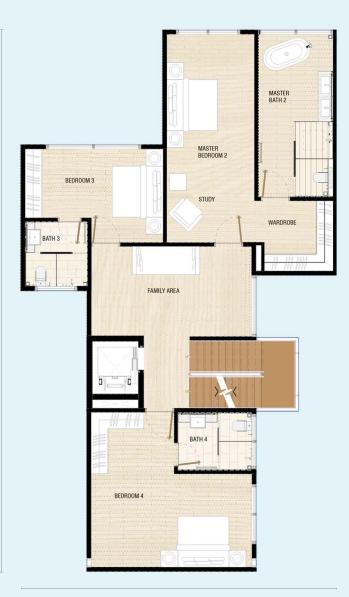

# No. 15A

LAND AREA 405.5 m<sup>2</sup> / 4,365 sf

BUILT-UP 407 m<sup>2</sup> / 4,380 sf

5 + 1 Bedrooms

**Floor plan** No.15A

11190 (36.7')

Second Floor

Roof Terrace Floor

## No. 15A

The only fully-fitted and furnished unit, for those who desire a home for immediate occupancy; it comes complete with custom-made large terrazzo tiles and timber flooring, a fully-functional kitchen ready to be used, security pocket doors for added fortification, plaster ceilings and luxurious fittings and furnishings. The ground floor houses an additional guest room and bathroom, just next to the living room and swimming pool, to accommodate visitors.