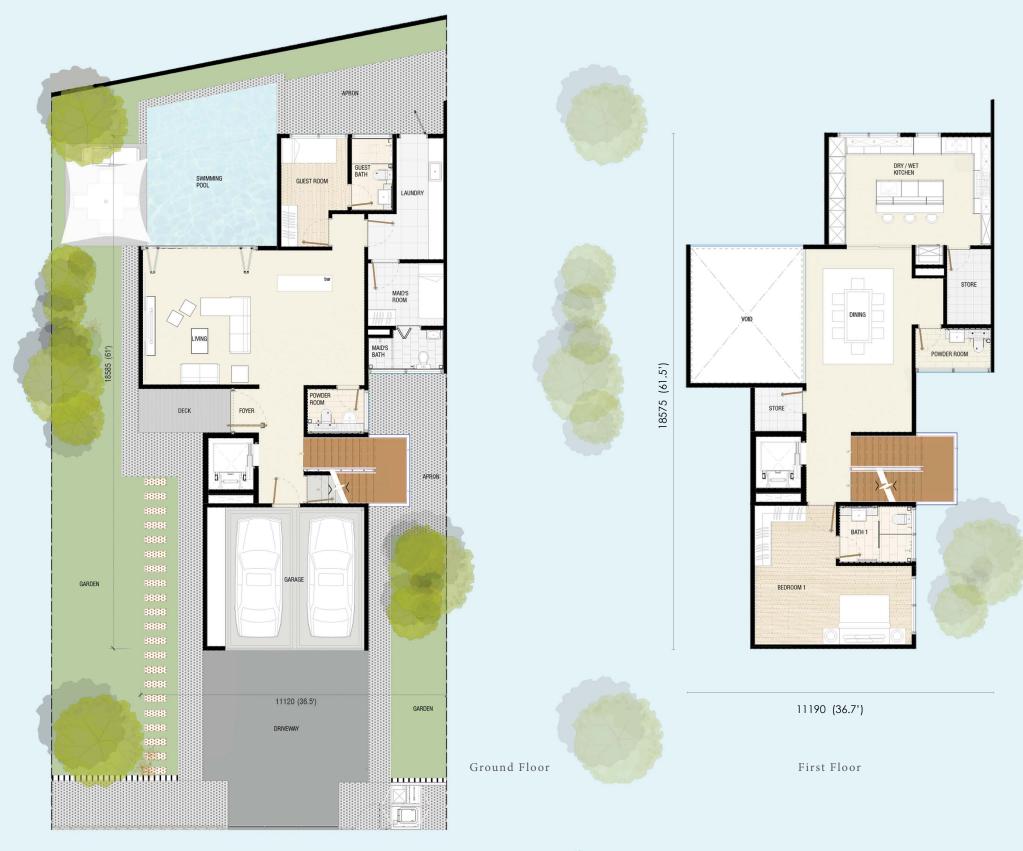

# No. 15A

LAND AREA 405.5 m<sup>2</sup> / 4,365 sf

BUILT-UP 407 m<sup>2</sup> / 4,380 sf

5 + 1 Bedrooms

**Floor plan** No.15A

11190 (36.7')

Second Floor

Roof Terrace Floor

## No. 15A

The only fully-fitted and furnished unit, for those who desire a home for immediate occupancy; it comes complete with custom-made large terrazzo tiles and timber flooring, a fully-functional kitchen ready to be used, security pocket doors for added fortification, plaster ceilings and luxurious fittings and furnishings. The ground floor houses an additional guest room and bathroom, just next to the living room and swimming pool, to accommodate visitors.